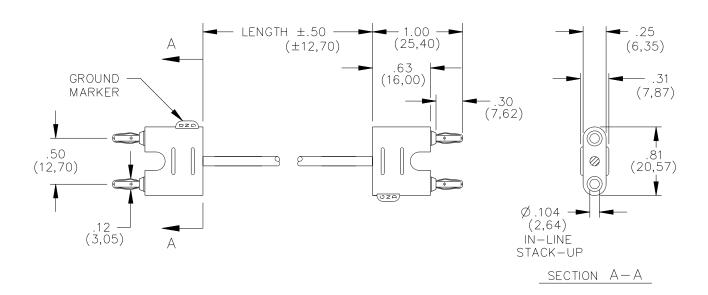

#### **MATERIALS:**

Miniature Double Banana Plug:

Plug Bodies: Brass, Gold Plated

Springs: Beryllium Copper, Gold Plated

Insulation: Polypropylene Molded to the Plug Bodies and Cable. Color: Black.

Marking: POMONA ELECTRONICS CALIF.

## **ORDERING INFORMATION:** Model 2247-K-XX

XX = Cable Length, Standard Lengths: 24" (60,96cm) Additional lengths can be quoted upon request.

Ordering Example: 2247-K-24 Cable Assembly is 24" (60,96cm)

All dimensions are in inches. Tolerances (except noted):  $.xx = \pm .02$ " (,51 mm),  $.xxx = \pm .005$ " (,127 mm). All specifications are to the latest revisions. Specifications are subject to change without notice. Registered trademarks are the property of their respective companies. Made in USA